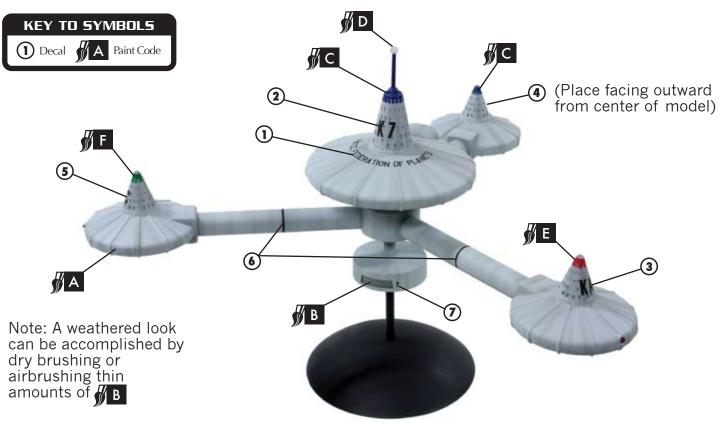

## **DECAL AND PAINT INSTRUCTIONS**

As an added bonus, new decals were included AMT's latest re-release of the K-7 Space Station. However, decoration instructions were not included in an effort to make the instruction sheet reminiscent of the kit's original release. These instructions can be used as a guide to decorating the kit with paint and decals.

NOTE: Due to a production error, some decal sheets were released without the decals being properly divided. When using decal #7 or the alternate numbers and letters, the decals will need to be further divided as indicated by the dotted lines.

| 🕉 🖪 Dark Ghost Gray Model Master # 1741 |
|-----------------------------------------|
|                                         |
|                                         |
| 🕉 E Flat Red Testors # 1204             |
| 🕉 F Flat Berret Green Testors # 1171    |

NOTE: Extra markings have been included for the modeler to use at his own discression. Decal placement and paint colors are suggestions.