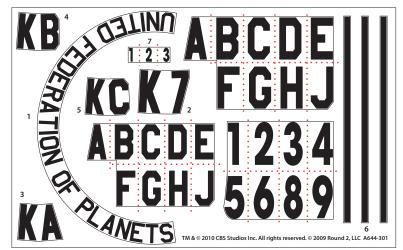

NOTE: Due to a production error, some decal sheets were released without the decals being properly divided. When using decal #7 or the alternate numbers and letters, the decals will need to be further divided as indicated by the dotted lines.

NOTE: Extra markings have been included for the modeler to use at his own discression. Decal placement and paint colors are suggestions.